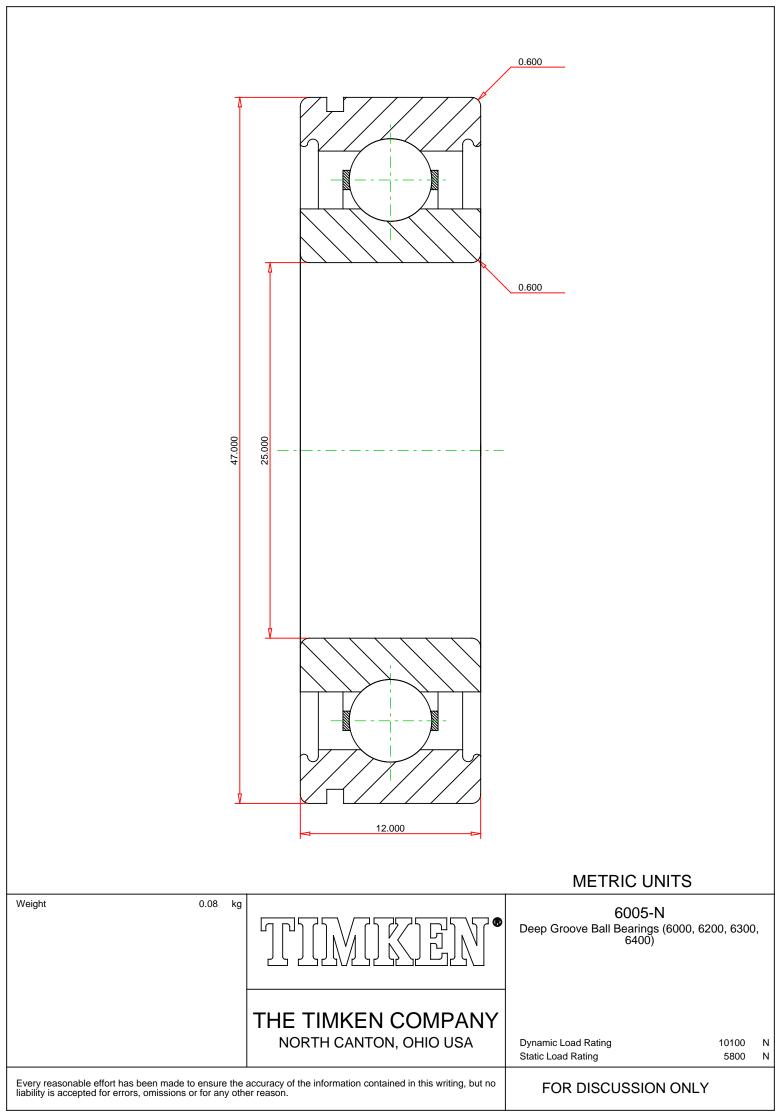

## Specifications | Dimensions | Basic Load Ratings | Factors

| Specifications – |              |               |  |  |
|------------------|--------------|---------------|--|--|
|                  | Clearance    | C0 (Normal)   |  |  |
|                  |              |               |  |  |
|                  | Bore Size d  | 25.000 mm     |  |  |
|                  | Features     | O.D. Groove   |  |  |
|                  | Bearing Type | Standard DGBB |  |  |
|                  | Weight       | 0.080 Kg      |  |  |

## Dimensions

47.000 mm

12.000 mm

|                    | Radius Rs min            | 0.600 mm  |  |
|--------------------|--------------------------|-----------|--|
| Basic Load Ratings |                          |           |  |
|                    | Cr - Dynamic Load Rating | 10.1 kN   |  |
|                    | COr - Static Load Rating | 5.8 kN    |  |
| Fac                | -                        |           |  |
|                    | Grease Reference Speed   | 14000 rpm |  |
|                    | Oil Reference Speed      | 21000 rpm |  |
|                    |                          |           |  |